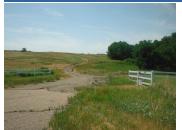

#### ADDENDUM

Addendum HWY 92, LEMOYNE, NE - 20.43 ACRES. VERY SELDOM DO YOU HAVE THE OPPORTUNITY TO PURCHASE OVER 20 ACRES ON THE NORTH SIDE OF LAKE McCONAUGHY. THIS PROPERTY IS LOCATED OFF HWY 92, JUST WEST OF LEMOYNE, NE. TAKE YOUR PICK OF MANY GREAT BUILDING SIGHTS TO BUILD YOUR DREAM HOME. ENJOY THE WILDLIFE AND BE ALL BY YOUR LONESOME ON THIS BEAUTIFUL PIECE OF LAND (PARADISE ON 20.43 ACRES) PRICED AT:\$160,000.00

#### REMARKS

Remarks 20.43 ACRES NORTH SIDE OF LAKE McCONAUGHY.