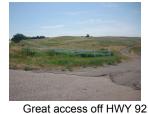

#### ADDENDUM

Addendum HWY 92, LEMOYNE, NE - 20.43 ACRES. VERY SELDOM DO YOU HAVE THE OPPORTUNITY TO PURCHASE OVER 20 ACRES ON THE NORTH SIDE OF LAKE McCONAUGHY. THIS PROPERTY IS LOCATED OFF HWY 92, JUST WEST OF LEMOYNE, NE. TAKE YOUR PICK OF MANY GREAT BUILDING SIGHTS TO BUILD YOUR DREAM HOME. ENJOY THE WILDLIFE AND BE ALL BY YOUR LONESOME ON THIS BEAUTIFUL PIECE OF LAND (PARADISE ON 20.43 ACRES) PRICED AT:\$160,000.00

#### REMARKS

Remarks 20.43 ACRES NORTH SIDE OF LAKE McCONAUGHY.