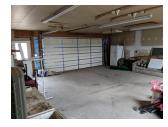

## REMARKS

Remarks Roomy 3-4 bedroom, 2 ba. home on extra large lot, 130.54' x 124.66'. Lots of living space with living room on main floor and a spacious family room located in the basement. Convenient kitchen with refrigerator, stove and dishwasher included. 2-car attached garage with entry into the kitchen, 1-car attached garage with entry into the basement. Enjoy the views of Ogallala from your back deck. Call or text Kristy Nerud at 308 -778-7177 for your private showing.