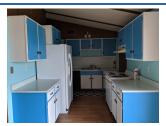

## REMARKS

Remarks Roomy 3-4 bedroom, 2 ba. home on extra large lot, 130.54' x 124.66'. Lots of living space with living room on main floor and a spacious family room located in the basement. Convenient kitchen with refrigerator, stove and dishwasher included. 2-car attached garage with entry into the kitchen, 1-car attached garage with entry into the basement. Enjoy the views of Ogallala from your back deck. Call or text Kristy Nerud at 308 -778-7177 for your private showing.