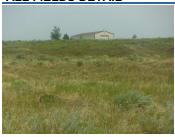

**SCHOOL DISTRICT** Ogallala LOT SIZE 32.93 A

**CROP/PASTURE STRUCTURES** Pasture 32.93 acres 30' x 48' Cleary Building

**Restricted Covenants** None **Associated Document Count** 0 \$185,000 **Original Price Update Date** 8/10/2017 **Status Date** 8/10/2017 **Hotsheet Date** 8/10/2017

#### **ADDENDUM**

Addendum 1665 HWY 92 West, Lewellen, NE (Lake McConaughy property) This 32.93 acre property is located at the Northwest end of Lake McConaughy near the Clear Creek Refuge, just across from Omaha Beach. This is a fantastic all native grass property with a 30' x 48' Cleary building with electricity and well in place. Ready to build a new home and enjoy the peace and guiet of the Nebraska Sandhills out your back door with vista views of the surrounding valley and Lake McConaughy. \$185,000.00

# **REMARKS**

Remarks 32.93 ACRES AT LAKE McCONAUGHY!!! ALL NATIVE GRASS PROPERTY. HAS A 30' X 48' CLEARY BUILDING WITH ELECTRICITY AND WELL IN PLACE.