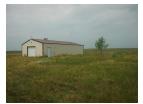

**SCHOOL DISTRICT** Ogallala LOT SIZE 32.93 A

**CROP/PASTURE STRUCTURES** Pasture 32.93 acres 30' x 48' Cleary Building

**Restricted Covenants** None **Associated Document Count** 0 \$185,000 **Original Price Update Date** 8/10/2017 **Status Date** 8/10/2017 **Hotsheet Date** 8/10/2017

#### **ADDENDUM**

Addendum 1665 HWY 92 West, Lewellen, NE (Lake McConaughy property) This 32.93 acre property is located at the Northwest end of Lake McConaughy near the Clear Creek Refuge, just across from Omaha Beach. This is a fantastic all native grass property with a 30' x 48' Cleary building with electricity and well in place. Ready to build a new home and enjoy the peace and guiet of the Nebraska Sandhills out your back door with vista views of the surrounding valley and Lake McConaughy. \$185,000.00

# **REMARKS**

Remarks 32.93 ACRES AT LAKE McCONAUGHY!!! ALL NATIVE GRASS PROPERTY. HAS A 30' X 48' CLEARY BUILDING WITH ELECTRICITY AND WELL IN PLACE.