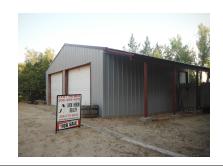

CONSTRUCTION MANUFACTURED

ROOF METAL

HEATING/COOLING CENTRAL AIR

EXTERIOR FEATURES STEEL SIDING, OUTBUILDING

60 Otter Creek Lodge- Very nice, recent complete remodel - 3 bed, 2 full bath cabin located at Otter Creek Lodge. Excellent location with lake views, very private setting. Walk to the beach, boat ramp and Lodge. Recent all new furnace, cental air, hot water heater, windows, drywall, insulation, metal roof, metal siding, laminate flooring, shower stalls, vanities, cabinets, counter tops. Garage for the toys, LOTS of storage. Yard, fire pit, huge deck area. On Leased Lot. Contact Kent Palmer