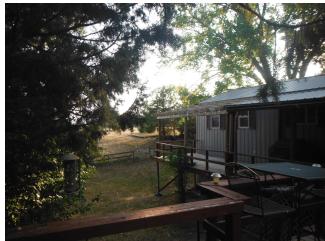

CONSTRUCTION MANUFACTURED

ROOF METAL

HEATING/COOLING CENTRAL AIR

EXTERIOR FEATURES STEEL SIDING, OUTBUILDING

60 Otter Creek Lodge- Very nice, recent complete remodel - 3 bed, 2 full bath cabin located at Otter Creek Lodge. Excellent location with lake views, very private setting. Walk to the beach, boat ramp and Lodge. Recent all new furnace, cental air, hot water heater, windows, drywall, insulation, metal roof, metal siding, laminate flooring, shower stalls, vanities, cabinets, counter tops. Garage for the toys, LOTS of storage. Yard, fire pit, huge deck area. On Leased Lot. Contact Kent Palmer