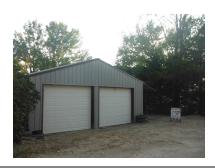

CONSTRUCTION MANUFACTURED

ROOF METAL

HEATING/COOLING CENTRAL AIR

EXTERIOR FEATURES STEEL SIDING, OUTBUILDING

60 Otter Creek Lodge- Very nice, recent complete remodel - 3 bed, 2 full bath cabin located at Otter Creek Lodge. Excellent location with lake views, very private setting. Walk to the beach, boat ramp and Lodge. Recent all new furnace, cental air, hot water heater, windows, drywall, insulation, metal roof, metal siding, laminate flooring, shower stalls, vanities, cabinets, counter tops. Garage for the toys, LOTS of storage. Yard, fire pit, huge deck area. On Leased Lot. Contact Kent Palmer