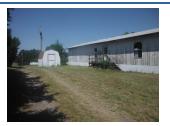

# **ADDENDUM**

Addendum 23 Otter Creek Meadows - Nice 100' x 100' lot with community water and electricity at the lot. Has a 24' x 32' building - insulated, lined, cement floor, rough wired, with 8' high 14' wide door. Trailer is a fixer uppers dream! Could be completed inside or moved out and replace with a new one and your ready to go! Just off paving North & East of Cedar View Entrance to Lake McConaughy. \$72,000.00