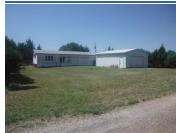

# **ADDENDUM**

Addendum 23 Otter Creek Meadows - Nice 100' x 100' lot with community water and electricity at the lot. Has a 24' x 32' building - insulated, lined, cement floor, rough wired, with 8' high 14' wide door. Trailer is a fixer uppers dream! Could be completed inside or moved out and replace with a new one and your ready to go! Just off paving North & East of Cedar View Entrance to Lake McConaughy. \$72,000.00