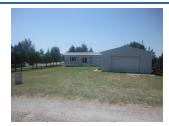

# **ADDENDUM**

Addendum 23 Otter Creek Meadows - Nice 100' x 100' lot with community water and electricity at the lot. Has a 24' x 32' building - insulated, lined, cement floor, rough wired, with 8' high 14' wide door. Trailer is a fixer uppers dream! Could be completed inside or moved out and replace with a new one and your ready to go! Just off paving North & East of Cedar View Entrance to Lake McConaughy. \$72,000.00