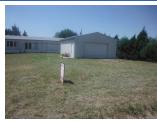

# **ADDENDUM**

Addendum 23 Otter Creek Meadows - Nice 100' x 100' lot with community water and electricity at the lot. Has a 24' x 32' building - insulated, lined, cement floor, rough wired, with 8' high 14' wide door. Trailer is a fixer uppers dream! Could be completed inside or moved out and replace with a new one and your ready to go! Just off paving North & East of Cedar View Entrance to Lake McConaughy. \$72,000.00