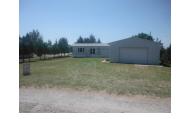

# REMARKS

Remarks PRICE REDUCED TO \$55,000.00 - This property sits at Lake McConaughy. Property has a 24' x 32' building, insulated, lined, cement floor, rough wired. Mobile home is a fixer upper. This property sits just off paving and is North of the Cedar View entrance to Lake Mcconaughy

### ADDENDUM

Addendum 23 Otter Creek Meadows - Nice 100' x 100' lot with community water and electricity at the lot. Has a 24' x 32' building - insulated, lined, cement floor, rough wired, with 8' high 14' wide door. Trailer is a fixer uppers dream! Could be completed inside or moved out and replace with a new one and your ready to go! Just off paving North & East of Cedar View Entrance to Lake McConaughy. \$72,000.00