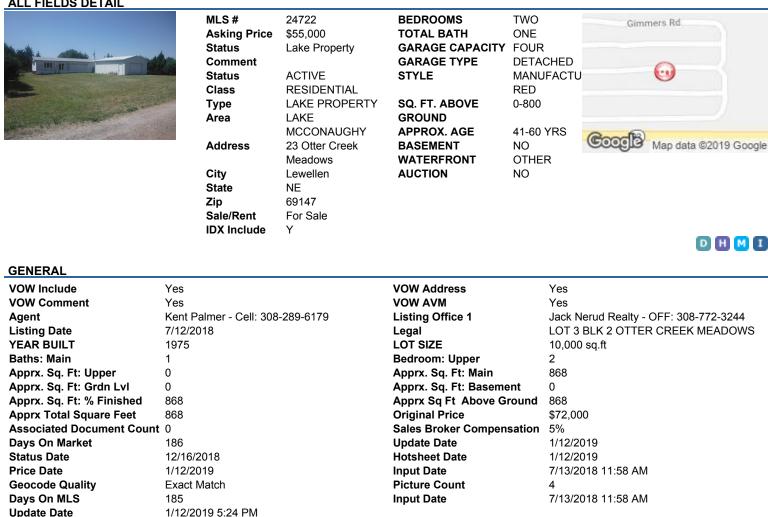

# REMARKS

Remarks PRICE REDUCED TO \$55,000.00 - This property sits at Lake McConaughy. Property has a 24' x 32' building, insulated, lined, cement floor, rough wired. Mobile home is a fixer upper. This property sits just off paving and is North of the Cedar View entrance to Lake Mcconaughy

### ADDENDUM

Addendum 23 Otter Creek Meadows - Nice 100' x 100' lot with community water and electricity at the lot. Has a 24' x 32' building - insulated, lined, cement floor, rough wired, with 8' high 14' wide door. Trailer is a fixer uppers dream! Could be completed inside or moved out and replace with a new one and your ready to go! Just off paving North & East of Cedar View Entrance to Lake McConaughy. \$72,000.00