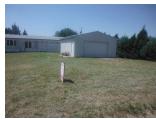

# REMARKS

Remarks PRICE REDUCED TO \$55,000.00 - This property sits at Lake McConaughy. Property has a 24' x 32' building, insulated, lined, cement floor, rough wired. Mobile home is a fixer upper. This property sits just off paving and is North of the Cedar View entrance to Lake Mcconaughy

### ADDENDUM

Addendum 23 Otter Creek Meadows - Nice 100' x 100' lot with community water and electricity at the lot. Has a 24' x 32' building - insulated, lined, cement floor, rough wired, with 8' high 14' wide door. Trailer is a fixer uppers dream! Could be completed inside or moved out and replace with a new one and your ready to go! Just off paving North & East of Cedar View Entrance to Lake McConaughy. \$72,000.00