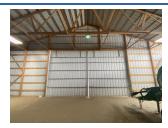

## REMARKS

Remarks 3.11 Acre Lot 1 Struckman minor subdivision. This acrage offers 2 65,000 bushel high grade grain bins with all the bells to host crop. Also on this property is a 120x70ft machine shop with a 18x30ft door for all kind of farm machinery all actively leased. Call Matt Havermann for more information 402-310-6566.