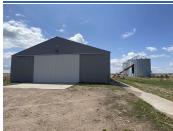

## REMARKS

Remarks 3.11 Acre Lot 1 Struckman minor subdivision. This acrage offers 2 65,000 bushel high grade grain bins with all the bells to host crop. Also on this property is a 120x70ft machine shop with a 18x30ft door for all kind of farm machinery all actively leased. Call Matt Havermann for more information 402-310-6566.