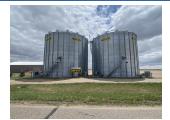

## REMARKS

Remarks 3.11 Acre Lot 1 Struckman minor subdivision. This acrage offers 2 65,000 bushel high grade grain bins with all the bells to host crop. Also on this property is a 120x70ft machine shop with a 18x30ft door for all kind of farm machinery all actively leased. Call Matt Havermann for more information 402-310-6566.