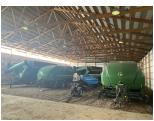

## REMARKS

Remarks 3.11 Acre Lot 1 Struckman minor subdivision. This acrage offers 2 65,000 bushel high grade grain bins with all the bells to host crop. Also on this property is a 120x70ft machine shop with a 18x30ft door for all kind of farm machinery all actively leased. Call Matt Havermann for more information 402-310-6566.