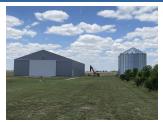

## REMARKS

Remarks 3.11 Acre Lot 1 Struckman minor subdivision. This acrage offers 2 65,000 bushel high grade grain bins with all the bells to host crop. Also on this property is a 120x70ft machine shop with a 18x30ft door for all kind of farm machinery all actively leased. Call Matt Havermann for more information 402-310-6566.