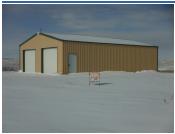

# **ALL FIELDS DETAIL**

30' x 48' Cleary Building

MLS# 23634 \$50,000 Asking Price Status **New Listing** 

Comment

**ACTIVE** Status Class LAND

LAKE PROPERTY Type

Area LAKE

**MCCONAUGHY** Address Lot 5-12 BLK 2 SAND

### **REMARKS**

Remarks This 7.85 acre parcel of land sits in the Sand Creek Subdivision on the North side of Lake McConaughy. It has a 30' x 48' Cleary building already in place. Great vista views of Lake McConaughy and the surrounding area, ready to build your new home and enjoy the peace and quiet this area has to offer.