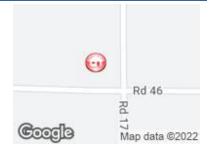

MLS # 31183 Address: Rd 46 and 171

### **REMARKS**

Remarks Productive Dryland Farm Ground for sale! 162.70 acres located in Garden County, just southwest of Oshkosh, NE at Rd 46 and Rd 171. 159 acres of tillable non-irrigated cropland. This whole parcel is currently farming winter wheat. The soils are Class II and III loams, consisting of Sidney, Alliance and Duroc loams.