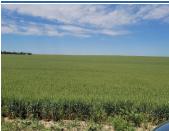

### **REMARKS**

Remarks Productive Dryland Farm Ground for sale! 162.70 acres located in Garden County, just southwest of Oshkosh, NE at Rd 46 and Rd 171. 159 acres of tillable non-irrigated cropland. This whole parcel is currently farming winter wheat. The soils are Class II and III loams, consisting of Sidney, Alliance and Duroc loams.