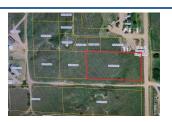

#### **FINANCIAL**

**AERIAL PHOTOS** 

**TAX YEAR** 2018 **TAXES** 209.08

### **REMARKS**

Remarks TWO lake lots located in Eagle Canyon, just minutes west of Bayside Golf Course and Van's. 2 ACRES ready for you to improve and build on. These are corner lots with a nice view of Lake McConaughy. Electricity near-by.